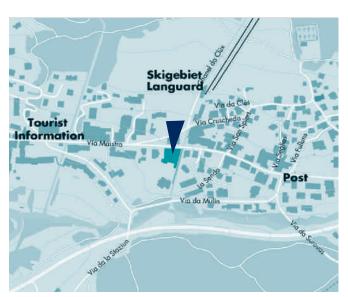

#### Bellavita Wellness Pool and SPA

Via Maistra 178, CH-7504 Pontresina Tel. +41 (0)81 837 00 37 bellavita@pontresina.ch pontresina-bellavita.ch

# You can obtain an Allegra Pass from the following places:

St. Moritz: OVAVERVA indoor pool, spa and sports centre and update Fitness St. Moritz Bad

Via Mezdi 17, CH-7500 St. Moritz

Pontresina: Bellavita Wellness Pool and SPA
Via Maistra 178, CH-7504 Pontresina