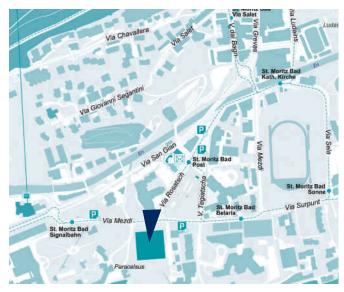

#### ... V

indoor pool, spa and sports centre

Via Mezdi 17, CH-7500 St. Moritz Tel. +41 (0)81 836 61 00 info@ovaverva.ch ovaverva.ch

#### update Fitness St. Moritz Bad

Via Mezdi 17, CH-7500 St. Moritz Tel. +41 (0)81 834 41 41 info@update-fitness.ch update-fitness.ch

# You can obtain an Allegra Pass from the following places:

St. Moritz: OVAVERVA indoor pool, spa and sports centre and update Fitness St. Moritz Bad

Via Mezdi 17, CH-7500 St. Moritz

Pontresina: Bellavita Wellness Pool and SPA
Via Maistra 178, CH-7504 Pontresina